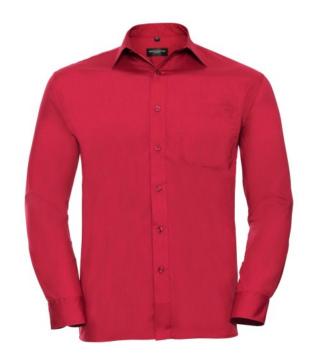

RUSSELL MEN'S LONG SLEEVE SHIRT POLYCOTTON EASY CARE POPLIN.ELEGANT AND VERSATILE MATERIAL.CLASSIC, TWO BUTTONS ON CUFF.35% POPLIN COTTON / 65% POLYESTER, 110/105 G / M2.DRYING AT 50 DEGREES.EASY CARE -DRY QUICKLY, EASILY IRONED WHITE XS

# **Specification**

RUSSELL men's long sleeve shirt POLYCOTTON EASY CARE POPLIN. Elegant and versatile material. Classic, two buttons on cuff.35% Poplin cotton / 65% polyester, 110/105 g / m2. Laundry at 50 degrees. EASY CARE -dry quickly , easy to iron white XS 14.5 / 15/37/38